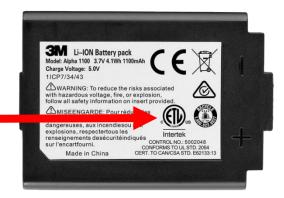

## HOW TO PURCHASE SAFE LITHIUM BASED BATTERIES

PURCHASE BATTERIES AND BATTERY CHARGERS FROM A TRUSTED SOURCE.

LOOK FOR A (CE), (ETL), (UL) OR OTHER SYMBOL INDICATING THE UNIT HAS BEEN TESTED BY A CONSUMER PRODUCTS TESTING LAB AND PERFORMED AS EXPECTED.