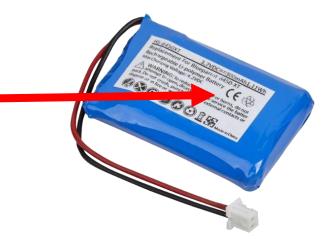

## HOW TO PURCHASE SAFE LITHIUM BASED BATTERIES

PURCHASE BATTERIES AND BATTERY CHARGERS FROM A TRUSTED SOURCE.

LOOK FOR A (CE), (ETL), (UL) OR OTHER SYMBOL INDICATING THE UNIT HAS BEEN TESTED BY A CONSUMER PRODUCTS TESTING LAB AND PERFORMED AS EXPECTED.